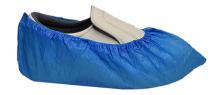

### **Description**

CPE shoe covers, blue, embossed, with elastic band, length approx. 40 cm, approx. 35  $\mu$ , 20 bags, 100 pieces each